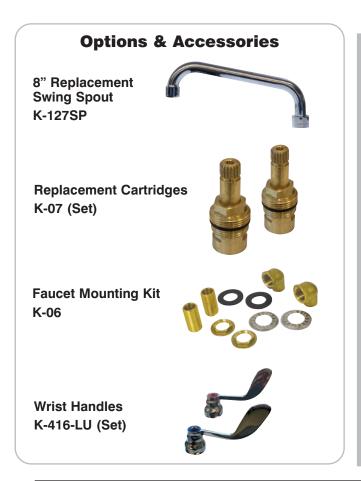

# K-1118 HEAVY DUTY 8" SWING SPOUT SPLASH MOUNT FAUCET

Conforms To NSF 61/9 Lead Free Requirements



FAUCET AERATOR CONFORM TO ASTM.A112.18.1M 2.2 GPM/8.3 LPM

THREAD: 55/64 - 27 FEMALE

| Item #:    | _ Qty #: |
|------------|----------|
| Model #:   |          |
| Project #: |          |

#### **FEATURES:**

8" swing spout.

8" O.C. water supply.

Quarter-turn wedge style handles.

Colored hot & cold Indexes.

2.2 GPM Aerator.

#### **MATERIAL:**

Brass chrome plated body & spout. Chrome plated handles.



## DIMENSIONS and SPECIFICATIONS





WARNING: Faucets on this page may expose you to chemicals, including lead, that are known to the State of California to cause cancer or birth defects or other reproductive harm. For more Info., visit www.p65warnings.ca.gov.



### Customer Service Available To Assist You 1-800-645-3166 8:30 am - 7:00 pm E.S.T.

For Orders & Customer Service:

Email: customer@advancetabco.com or Fax: 631-242-6900

For Smart Fabrication™ Quotes:

Email: smartfab@advancetabco.com or Fax: 631-586-2933