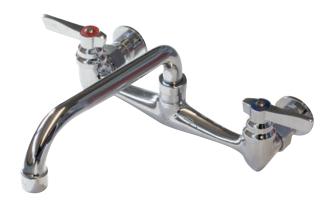

# K-1118 HEAVY DUTY 8" SWING SPOUT SPLASH MOUNT FAUCET

Conforms To NSF 61/9 Lead Free Requirements

FAUCET AERATOR CONFORM TO ASTM.A112.18.1M 2.2 GPM/8.3 LPM

THREAD: 55/64 - 27 FEMALE

| Item #:    | _ Qty #: |
|------------|----------|
| Model #:   |          |
| Project #: |          |

#### **FEATURES:**

8" swing spout.

8" O.C. water supply.

Quarter-turn wedge style handles.

Colored hot & cold Indexes.

2.2 GPM Aerator.

#### **MATERIAL:**

Brass chrome plated body & spout. Chrome plated handles.