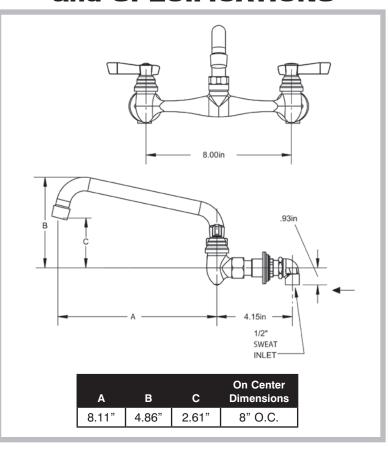

## DIMENSIONS and SPECIFICATIONS

WARNING: Faucets on this page may expose you to chemicals, including lead, that are known to the State of California to cause cancer or birth defects or other reproductive harm. For more Info., visit www.p65warnings.ca.gov.