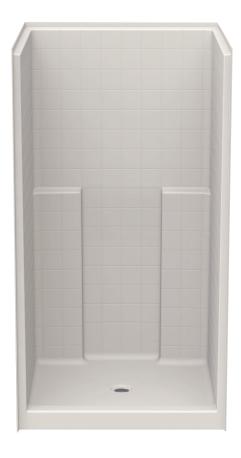

$42 \times 42 \times 76$  inches

# **FEATURES**

- Shower stall
- Smooth tile finish
- Molded toiletry shelves
- Center drain
- AcrylX<sup>™</sup> applied acrylic surface
- Lifetime limited warranty

# 1423CTT

 $42 \times 42 \times 76$  inches