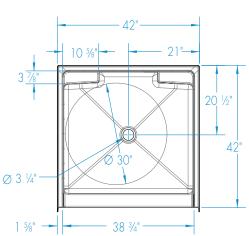

### **DIMENSIONS**

| Specifications                  | inches      |
|---------------------------------|-------------|
| Width: Overall / Net            | 42          |
| Depth: Overall / Net            | 42 / 43 1/4 |
| Height: Overall / Net           | 77 1/4 / 76 |
| Enclosure Opening               | 38 3⁄4      |
| Skirt Height                    | 4           |
| Drain Rough-In (from Back Wall) | 20 1/2      |
| Drain Rough-In (from Side Wall) | 21          |
| Drain: Diameter / Clearance     | 3 1/4 / 3/4 |