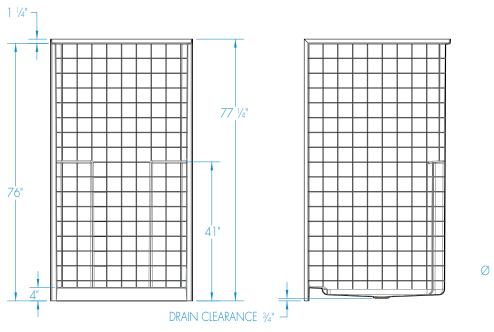

### **DIMENSIONS**

| Specifications                  | inches      |
|---------------------------------|-------------|
| Width: Overall / Net            | 42          |
| Depth: Overall / Net            | 42 / 43 1/4 |
| Height: Overall / Net           | 77 1/4 / 76 |
| Enclosure Opening               | 38 3⁄4      |
| Skirt Height                    | 4           |
| Drain Rough-In (from Back Wall) | 20 1/2      |
| Drain Rough-In (from Side Wall) | 21          |
| Drain: Diameter / Clearance     | 3 1/4 / 3/4 |