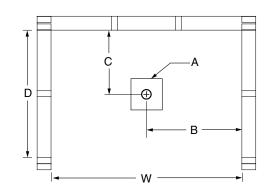

### FRAMING DIMENSIONS inches

| Туре   | <b>D</b><br>Depth | <b>W</b><br>Width | <b>H</b><br>Height | A       | В  | С           |
|--------|-------------------|-------------------|--------------------|---------|----|-------------|
| Alcove | 43 1/4            | 42 1/8            | -                  | Box Out | 21 | 20 <b>½</b> |