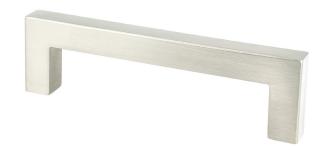

## 9009-4BPN-P

Contemporary Advantage One 96mm CC Brushed Nickel Square Pull

## **Product Specifications**

| Collection       | CONTEMPORARY ADVANTAGE ONE | Length                                                      | 4 ¾ sin.                        |
|------------------|----------------------------|-------------------------------------------------------------|---------------------------------|
| Product Type     | PULL                       | Width                                                       | ¹³⁄₃₂in.                        |
| Finish           | BRUSHED NICKEL             | Height/<br>Projection                                       | 1 ¾ sin.                        |
| Material         | ALUMINUM                   | Base                                                        | 7∕16in.                         |
| Center to Center | 96mm                       | Тар                                                         | 8-32 Comes with two 1in. screws |
|                  |                            | All dimensions listed in inches unless otherwise specified. |                                 |