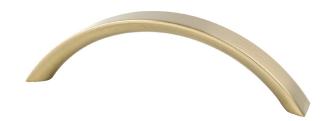

## 9124-10CZ-P

Contemporary Advantage Four 96mm CC Champagne Flat Arch Pull

## **Product Specifications**

| Collection       | CONTEMPORARY ADVANTAGE FOUR | Length                                                      | 4 ½6in.                         |
|------------------|-----------------------------|-------------------------------------------------------------|---------------------------------|
| Product Type     | PULL                        | Width                                                       | ½in.                            |
| Finish           | CHAMPAGNE                   | Height/<br>Projection                                       | 1in.                            |
| Material         | ZINC                        | Base                                                        | 5∕16 <b>in.</b>                 |
| Center to Center | 96mm                        | Тар                                                         | 8-32 Comes with two 1in. screws |
|                  |                             | All dimensions listed in inches unless otherwise specified. |                                 |