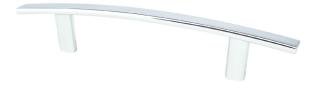

## 9172-1026-P

Transitional Advantage One 96mm CC Polished Chrome Bow Pull

## **Product Specifications**

| Collection       | TRANSITIONAL ADVANTAGE ONE | Length                                                      | 6 ¾6in.                         |
|------------------|----------------------------|-------------------------------------------------------------|---------------------------------|
| Product Type     | PULL                       | Width                                                       | 7⁄16in.                         |
| Finish           | POLISHED CHROME            | Height/<br>Projection                                       | 1 5⁄32in.                       |
| Material         | ZINC                       | Base                                                        | 7⁄16in.                         |
| Center to Center | 96mm                       | Тар                                                         | 8-32 Comes with two 1in. screws |
|                  |                            | All dimensions listed in inches unless otherwise specified. |                                 |