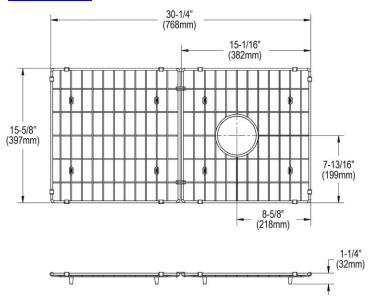

## **PRODUCT SPECIFICATIONS**

Elkay Stainless Steel 30-1/4" x 15" x 1-3/8" Bottom Grid. Overall dimensions are 29-15/16" x 14-7/8" x 1-1/4".

Made of Stainless Steel

Bottom grids are:

- Custom designed to protect and cover the bottom of your sink.
- Properly positioned opening for convenient access to drain or disposer.
- Built from solid stainless steel to resist corrosion and provide years of service.

| Material:          | Stainless Steel              |
|--------------------|------------------------------|
| Dimensions:        | 29-15/16" x 14-7/8" x 1-1/4" |
| Fits Bowl Size(s): | 31.39" x 16.19"              |