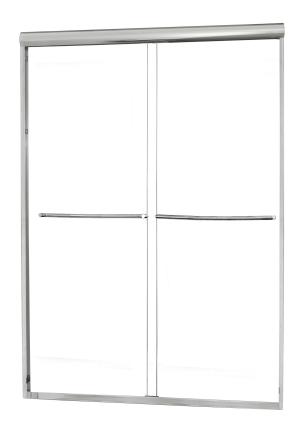

## FRAMELESS SLIDING SHOWER DOOR

Model# CVSS4670-CL-SV

## FITS OPENING 42" TO 46"W X 70"H

Clear Glass

Silver Finish

1/4" tempered safety glass

An anodized aluminum frame

Through-the-glass towel bars and hangers

An elegantly styled header

Safe Slider™ clip keeps doors gliding smooth

Bottom track designed for easy cleaning

Up to 3/4" adjustment for out of square walls

Doors are backed by a Limited Lifetime Warranty

H2OFF® Clean Glass Technology is applied to the inside surface of the glass.
Backed by a 10-Year Warranty