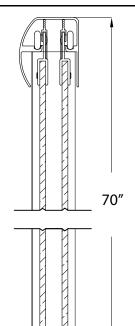

## FITS OPENING 42" TO 46"W X 70"H

Clear Glass

Silver Finish

1/4" tempered safety glass

An anodized aluminum frame

Through-the-glass towel bars and hangers

An elegantly styled header

Safe Slider™ clip keeps doors gliding smooth