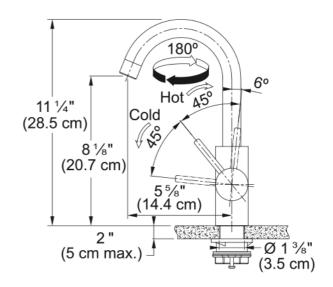

## Eos Neo Bar Faucet - EOS-BR-IBK | 115.0685.307

| Technical Data               |                     |
|------------------------------|---------------------|
| Aspect                       |                     |
| Spout type                   | J - spout           |
| Color                        | Industrial black    |
| Type of material             | Stainless steel 304 |
| Product Dimensions           |                     |
| Faucet hole diameter         | 35 mm               |
| Cartridge dimension          | 35 mm               |
| Installation                 |                     |
| Mounting type                | Shank               |
| Water supply hose connection | 1/2"                |
| Water supply hose length     | 800 mm              |
| Product specifications       |                     |
| Pressure                     | High pressure       |
| Faucet type                  | Swivel spout        |
| Faucet operation             | Side lever          |
| Faucet rotation              | 180°                |
| Product identification       |                     |
| Product brand                | FRANKE              |
| Product family               | Mythos              |
| Collection                   | Fos Neo             |
| Features                     |                     |
| Water saving feature         | No                  |
| Type of aerator              | Honeycomb           |