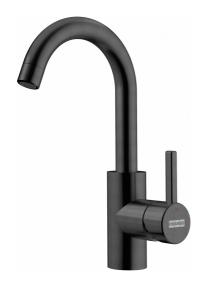

## Eos Neo Bar Faucet - EOS-BR-IBK | 115.0685.307

| Technical Data               |                     |
|------------------------------|---------------------|
| Aspect                       |                     |
| Spout type                   | J - spout           |
| Color                        | Industrial black    |
| Type of material             | Stainless steel 304 |
| Product Dimensions           |                     |
| Faucet hole diameter         | 35 mm               |
| Cartridge dimension          | 35 mm               |
| Installation                 |                     |
| Mounting type                | Shank               |
| Water supply hose connection | 1/2"                |
| Water supply hose length     | 800 mm              |
| Product specifications       |                     |
| Pressure                     | High pressure       |
| Faucet type                  | Swivel spout        |
| Faucet operation             | Side lever          |
| Faucet rotation              | 180°                |
| Product identification       |                     |
| Product brand                | FRANKE              |
| Product family               | Mythos              |
| Collection                   | Fos Neo             |
| Features                     |                     |
| Water saving feature         | No                  |
| Type of aerator              | Honeycomb           |