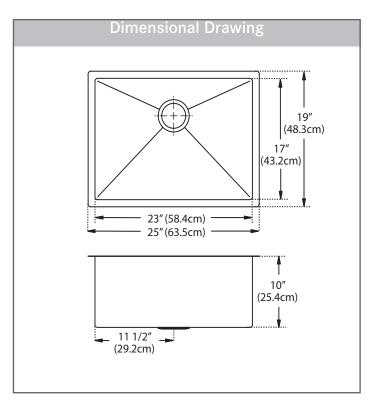

## **TECHNICAL FEATURES**

Overall Sink Size (OD) 25" x 19" Bowl Size (ID) 23" x 17"

Bowl Depth (ID) 10"

Corner Radius 10mm

Minimum Cabinet Size 30"

Installation Type Undermount with ½" Reveal

Sound Coating Yes
Anti-Noise Pads Yes