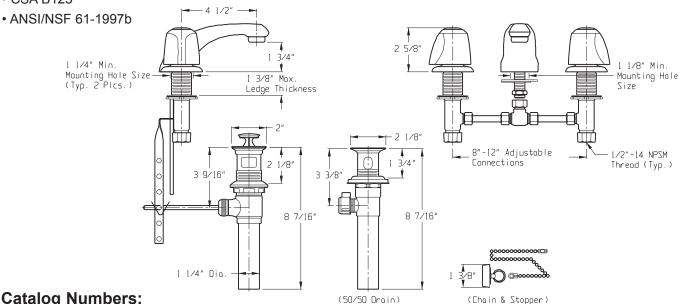

## **Two Handle Widespread Lavatory Faucet**

### Features:

- · Cast brass end valves and spout body
- Metal handles with acrylic hot and cold index buttons
- · Compression stems with renewable brass seats
- · Working parts can be easily replaced
- 8" 12" rigid copper connectors
- 2.2 gpm (8.3 L/min) @ 60 psi maximum aerator
- ADA compliant handles operate with less than 5 lbs. force

## **Catalog Numbers:**

43-071 Brass Pop-up 🗟