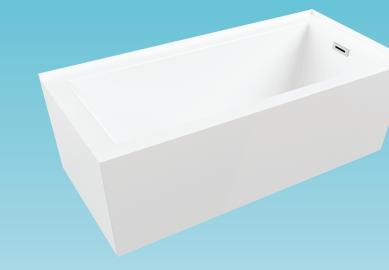

# CLASSIC SERIES EMERSON J1408

60" x 33" x 22" END DRAIN

#### **GENERAL**

- High-gloss, high-impact UV-resistant acrylic
- Adjustable feet
- Minimalist tub design
- Skirted on two sides for corner installation
- Insulated Bathing Well

#### **OPERATING GALLONS**

63 (approx.)

#### **COLORS AVAILABLE**

White

#### **INTEGRATED WASTE & OVERFLOW**

- Polished Chrome standard
- Color Match White available as upgrade

FOR INFORMATION
OR TO PLACE AN ORDER
CALL 1.800.288.7771









## EMERSON J140S

### JETTA SOAK HYDROTHERAPY | 60" x 33" x 22" | END DRAIN



#### **CODES/STANDARDS**

Specified model meets or exceeds the requirements for the following standards: ANSI, ASME

Installation: Measure tub before building tub deck. For best results, Jetta Corporation recommends 1"-3" of mortar bedding under the tub base for maximum support. Dimensional variance on drawings may be +/- 1/2 inch and are subject to change without notice.



JETTACORP.COM

© 2020 Jetta Corporation. All rights reserved. Specifications are subject to change without notice. REV 12/2020