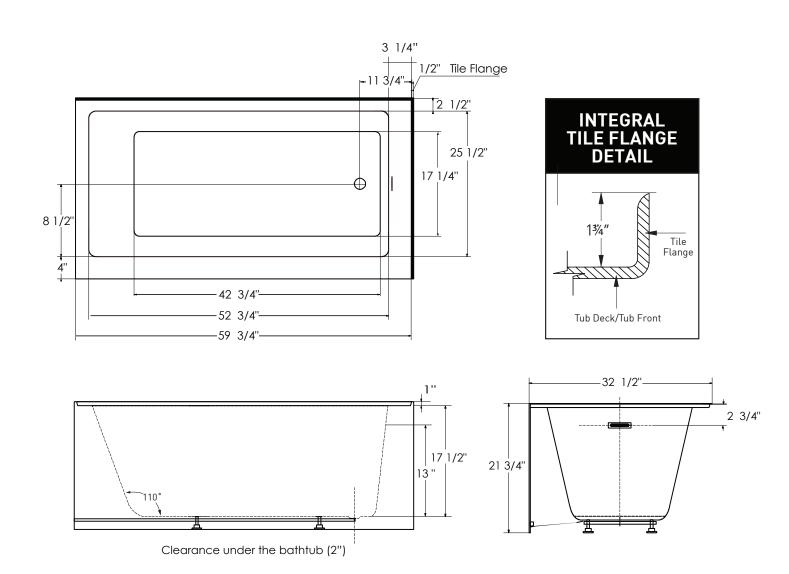

# CLASSIC SERIES EMERSON J1408

60" x 33" x 22" END DRAIN

#### **CODES/STANDARDS**

Specified model meets or exceeds the requirements for the following standards: ANSI, ASME

Installation: Measure tub before building tub deck. For best results, Jetta Corporation recommends 1"-3" of mortar bedding under the tub base for maximum support. Dimensional variance on drawings may be +/- 1/2 inch and are subject to change without notice.