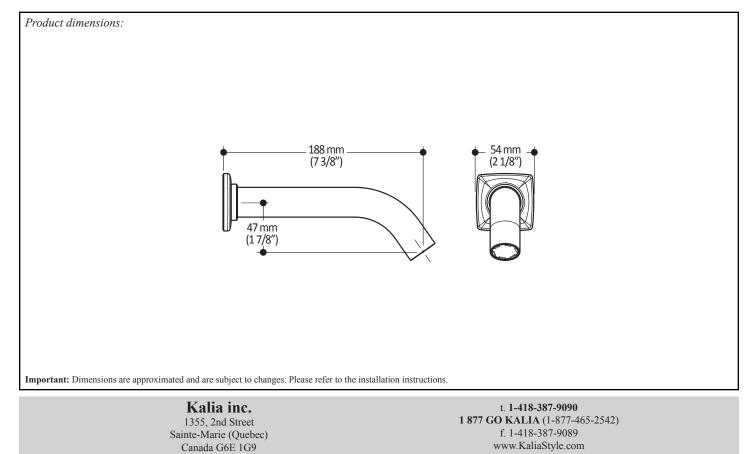

e inlet NPT
- PVD finish (Physical Vapour Deposit): A high technology process that protects the surface finish for increased durability

# **Colors (Finishes)**

- Chrome : 101528-110
- Brushed Nickel PVD : 101528-120

# Certifications

*The specified model meets or exceeds the following standards;* 

• ASME A112.18.1 / CSA B125.1



# Packaging

- Dimensions: 305mm x 117mm x 92mm (12" x 4 5/8" x 3 5/8")
- Volume: 0.12 cu ft (0.003 cu m)
- Total weight: 1.10 lb (0.50 kg)



# **Installation Notes**

This product must be installed following the installation instructions provided.

# WARRANTY

Kalia Inc. guarantees all aspects of its products to be free of defects in material and workmanship for normal residential use. **Refer to the warranty included with the Kalia products for details**.