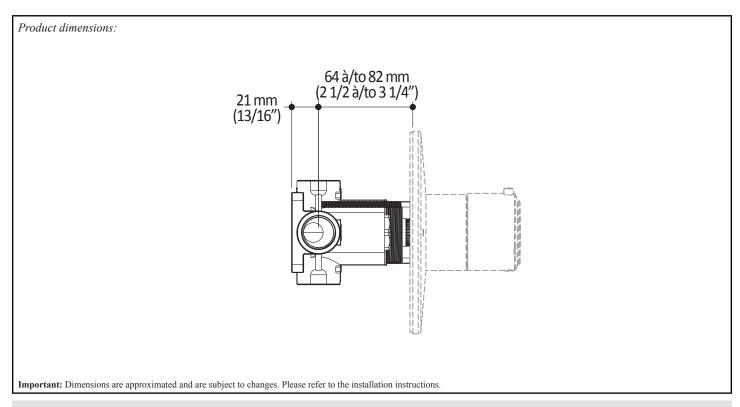

#### **Features**

- 3/4" NPT female inlet threaded
- Integrated service stops
- Total adjustment of 19mm (3/4")
- Support for better stability during installation included
- · Solid brass construction