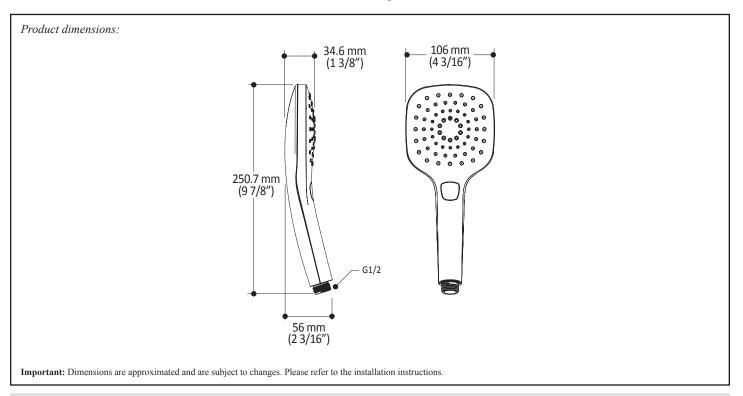

#### Features

- Dimension: 106 mm (4 3/16")
- Anti-scale system with soft sprays
- Male water inlet G1/2
- 2 direct functions and 1 shared function
- Plastic construction