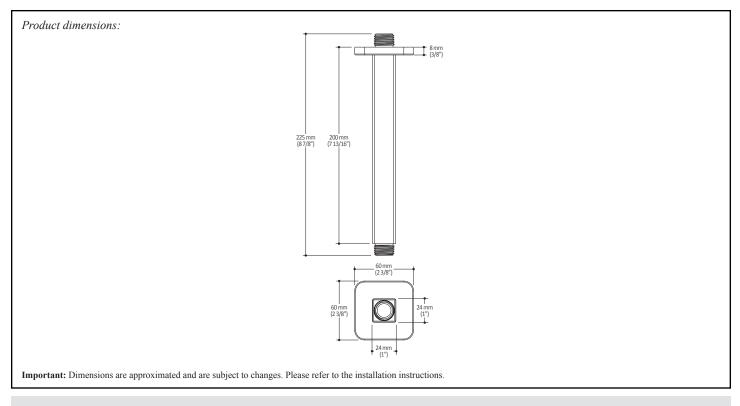

### Features

- Male water inlet 1/2NPT
- Male water outlet G1/2
- Dimension of 24 mm x 24 mm x 225 mm (15/16" x 15/16" x 8 7/8")