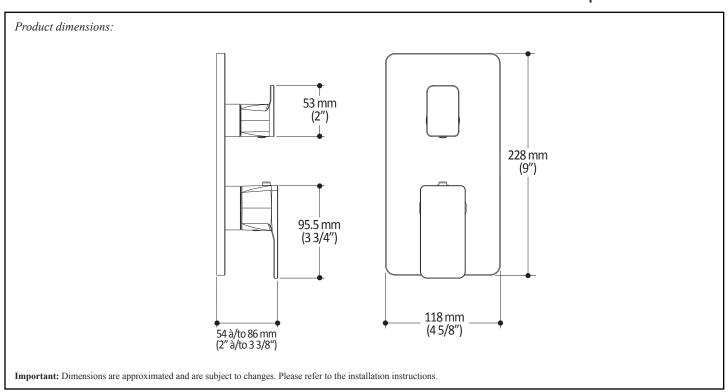

#### **Features**

- Solid brass construction
- Total adjustment of 30 mm (1 3/16")