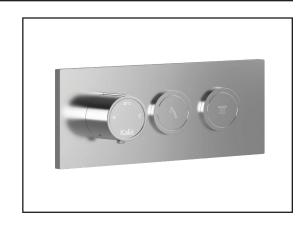

# 106835

Decorative trim for 2-way AQUATONIK<sup>TM</sup> type T/P 1/2" push-button valve

**SPÉCIFICATIONS** 

## **Features**

- · Low-profil design
- Horizontal or vertical installation
- Integrated adjustable high-temperature limit
- Extra buttons included for custom shower configurations

# **Colors (Finishes)**

Chrome: 106835-110Matte black: 106835-160