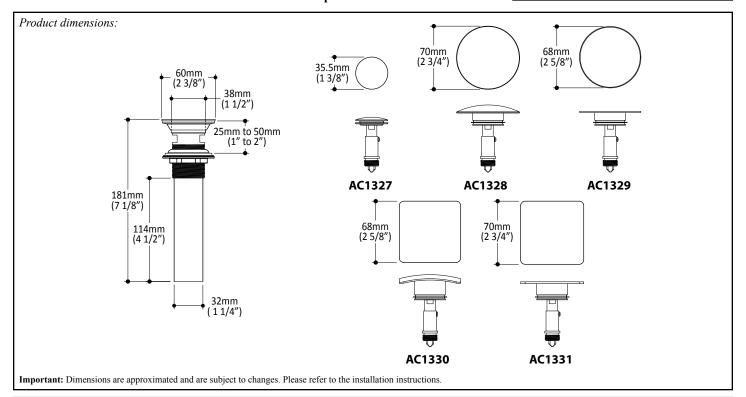

# AC1327 - AC1328 - AC1329 - AC1330 - AC1331

**Push Drains with overflow** 

**SPECIFICATIONS** 