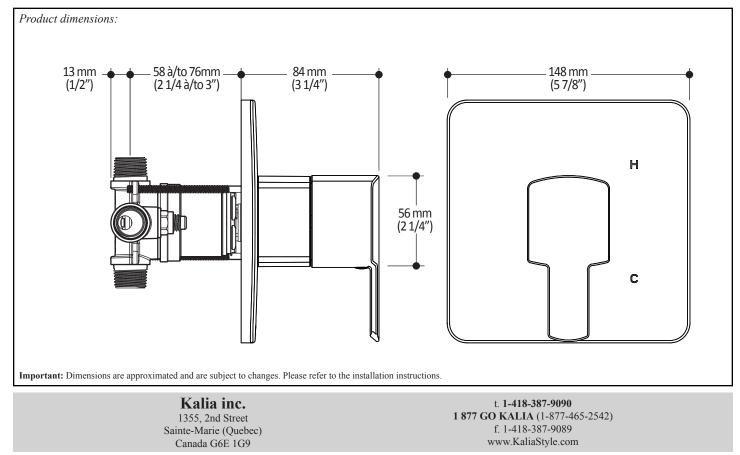

# **BF1305** 1/2" Pressure Balance Valve and Decorative Trim

**SPECIFICATIONS** 

#### **Features**

- No visible screw
- Water 1/2" male inlet NPT threaded or welded
- Shut-off valves included
- Solid brass construction
- Total adjustment of 19mm(3/4")
- Can be installed back-to-back