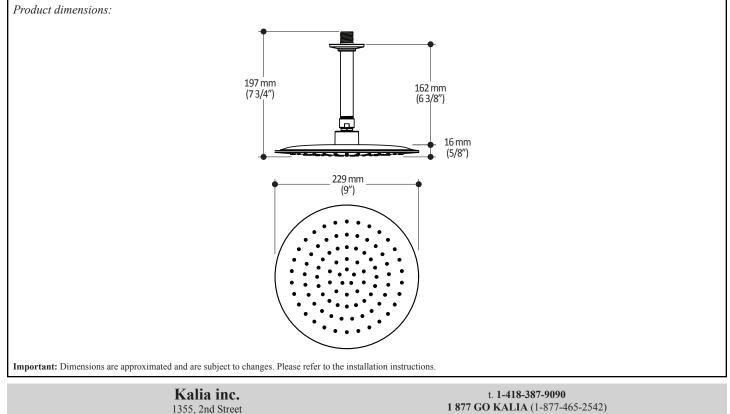

### Features

- Water 1/2" male inlet NPT
- Diameter of 229mm (9")
- Anti-scale system with soft sprays
- Adjustable orientation swivel
- PVD finish (Physical Vapour Deposit): A high technology process that protects the surface finish for increased durability