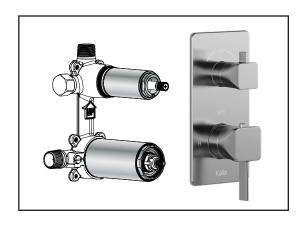

# SQUAREONE<sup>TM</sup>

**BF1581** 

2-way AQUATONIK<sup>TM</sup> type T/P 1/2" valve with diverter and decorative trim

# **Features**

- 2 male water inlets 1/2NPT threaded or welded
- 2 male water outlets 1/2NPT threaded or welded
- · Solid brass construction
- Total adjustment of 32 mm (1 1/4")
- · Can be installed back to back
- Support included for better stability during installation
- Operates 1 or 2 components at a time

# **Colors (Finishes)**

Chrome: BF1581-110

• Pure Nickel PVD: BF1581-125