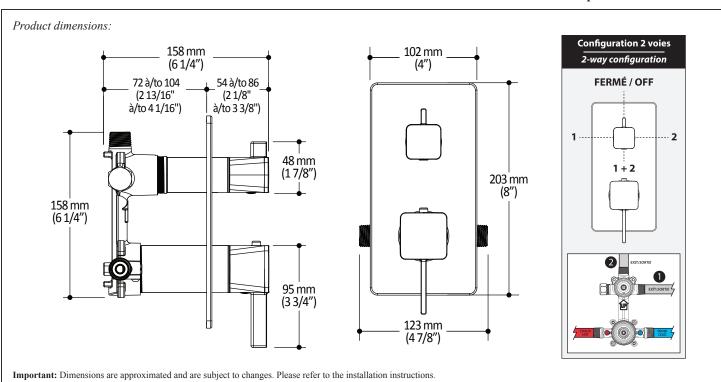

# **Features**

- 2 male water inlets 1/2NPT threaded or welded
- 2 male water outlets 1/2NPT threaded or welded
- · Solid brass construction
- Total adjustment of 32 mm (1 1/4")
- · Can be installed back to back
- Support included for better stability during installation
- Operates 1 or 2 components at a time

#### **Installation Notes**

This product must be installed following the installation instructions provided.