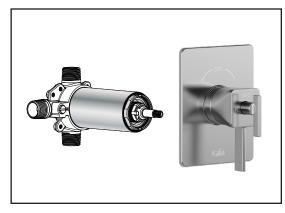

# 2-way AQUATONIK™ type T/P 1/2" coaxial valve with diverter and decorative trim

#### Features

- 2 male water inlets 1/2NPT threaded or welded
- 2 male water outlets 1/2NPT threaded or welded
- Solid brass construction
- Total adjustment of 32 mm (1 1/4")
- Can be installed back to back
- · Support included for better stability during installation
- Operates 1 or 2 components at a time

#### **Colors (Finishes)**

- Chrome: BF1586-110
- Pure Nickel PVD: BF1586-125