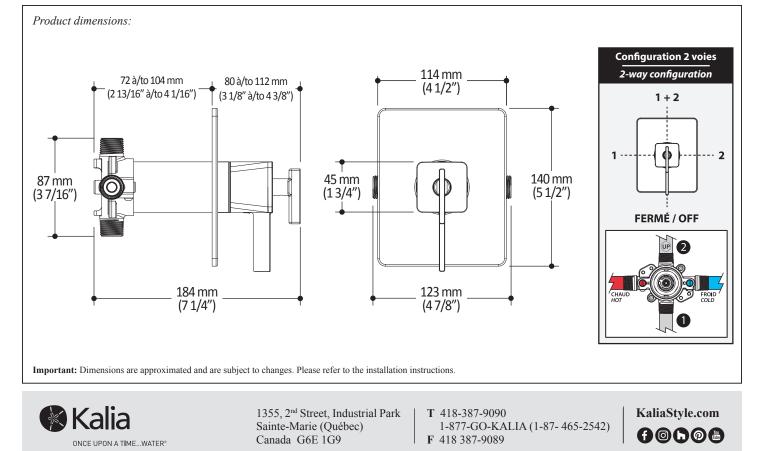

# 2-way AQUATONIK™ type T/P 1/2" coaxial valve with diverter and decorative trim

#### Features

- 2 male water inlets 1/2NPT threaded or welded
- 2 male water outlets 1/2NPT threaded or welded
- Solid brass construction
- Total adjustment of 32 mm (1 1/4")
- Can be installed back to back
- · Support included for better stability during installation
- Operates 1 or 2 components at a time