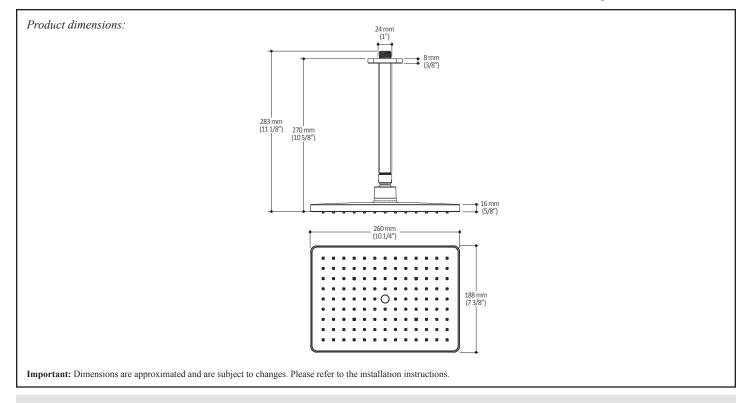

#### Features

- Male water inlet 1/2NPT on vertical arm
- Female water inlet G1/2 on rainhead
- Rainhead dimension: 260 mm x 188 mm x 16 mm (10 1/4" x 7 3/8" x 5/8")
- Anti-scale system with soft sprays
- Adjustable orientation swivel
- Solid brass arm and plastic rainhead construction