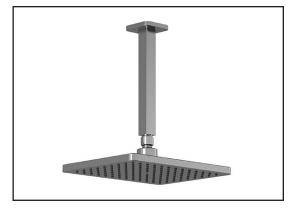

## **BF1646** Rainhead with Vertical Ceiling Arm

#### Features

- Male water inlet 1/2NPT on vertical arm
- Female water inlet G1/2 on rainhead
- Rainhead dimension: 260 mm x 188 mm x 16 mm (10 1/4" x 7 3/8" x 5/8")
- Anti-scale system with soft sprays
- Adjustable orientation swivel
- Solid brass arm and plastic rainhead construction