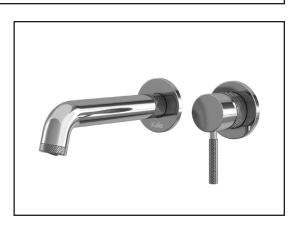

# **BF1800**Wall-Mount Lavatory Faucet

#### **Colors (Finishes)**

• Chrome: BF1800-**110** 