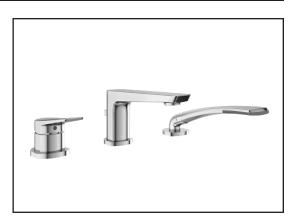

# **BF1917**

3-piece deckmount tub filler with handshower (with rough-in)

#### Features

- Solid brass construction
- Male water inlets 1/2NPT
- Integrated check valves
- Flexible 60" hose
- Laminar stream
- Integrated Diverter
- High flow cartridge with ceramic disc