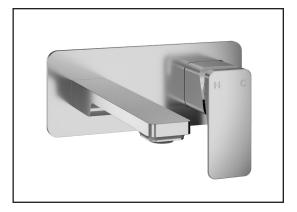

# KAREO<sup>TM</sup>



### **BF1978** Wall-Mount Lavatory Faucet

## **SPÉCIFICATIONS**

#### Features

- Solid brass construction
- Aerated and adjustable stream (12°)
- Ceramic disc cartridge
- Lead Free: low lead product (less than 0.25%)

#### **Colors (Finishes)**

- Chrome: BF1978-110
- Matte black: BF1978-160

#### Maximum flow rate

• 5.7 L/min (1.5 gpm)

#### Certifications

The specified model meets or exceeds the following standards;





#### **Installation Notes**

This product must be installed following the installation instructions provided.

#### WARRANTY

Kalia Inc. guarantees all aspects of its products to be free of defects in material and workmanship for normal residential use. **Refer to the warranty included with the Kalia products for details**.





1355, 2<sup>nd</sup> Street, Industrial Park Sainte-Marie (Québec) Canada G6E 1G9 T 418-387-9090 1-877-GO-KALIA (1-877-465-2542) F 418 387-9089



BF1978 EN