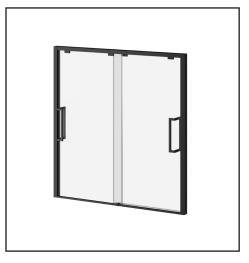

### Features

- 2-panel sliding bathtub door with ultra-modern frame
- Ultra-smooth rolling system
- · Hidden anti-jump system without friction
- 8 mm (5/16") clear tempered glass with Duraclean treatment for easy maintenance
- Watertight closure
- Removable central guide for easy maintenance
- Ajustable guide to minimise mobile panel rocking
- Geometric style stainless steel handles of 325 mm (12 13/16")

**Glass** pattern

- DR1954-XXX-003

Glass:

IIRACLEAN

- 70 mm (2 3/4") minimum threshold required
- Reversible unit

Finish

Matte black:

- DR1954-160-XXX

DR1954-160-003, Right-opening shown

1355, 2<sup>nd</sup> Street, Industrial Park Sainte-Marie (Québec) Canada G6E 1G9 T 418 387-9090 1 877 GO-KALIA (1 877 465-2542) F 418 387-9089