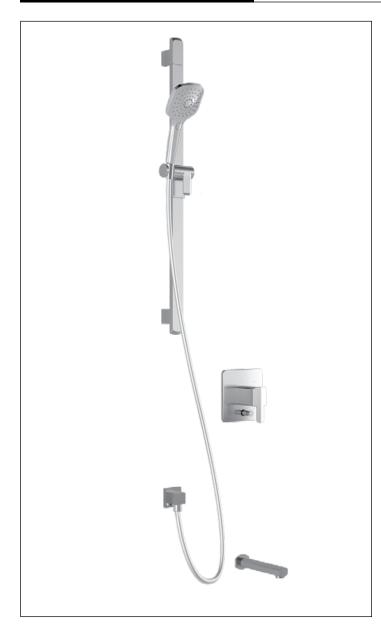

## **Components included**

- 103574: 2 direct positions and 1 shared position
- 103576 : Wallbar
- 101620 : 60" flexible and soft PVC hose
- BF1306 : 1/2" Pressure balance valve with diverter
  - and decorative trim
- 102856 : Wall outlet102871 : Tub spout

## **Colors (Finishes)**

• Chrome: BF1352-110