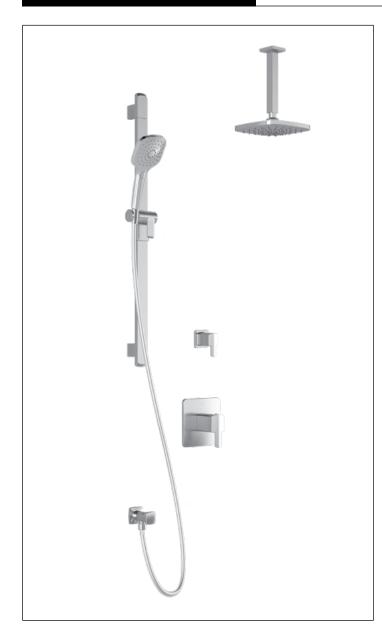

#### Components included

- BF1394: Rainhead with vertical ceiling arm
- 103574: 2-jet handshower (2 direct positions and 1 shared position)
- 103576: Wallbar
- 101620: 60" flexible and soft PVC hose
- BF1307: 1/2" Thermostatic valve and decorative trim
- BF1310: 1/2" Volume control valve and decorative trim
- 102857: Wall outlet with volume control