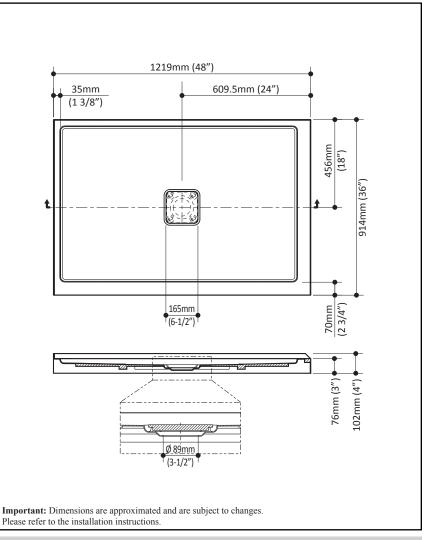

# **BW1192** 48x36x3 Rectangular Acrylic Shower Base (central drain)

#### Features

- Rectangular shower base
- Acrylic base fiberglass reinforced
- 1219 mm x 914 mm (48 x 36 in.) •
- Low-3 in. threshold (76 mm)
- Central drain
- Left integrated tiling flange on 2 sides
- Drain cover included

Product dimensions:

Kalia inc. 1355, 2nd Street

Sainte-Marie (Quebec) Canada G6E 1G9

t. 1-418-387-9090 1877 GO KALIA (1-877-465-2542) f. 1-418-387-9089 www.KaliaStyle.com