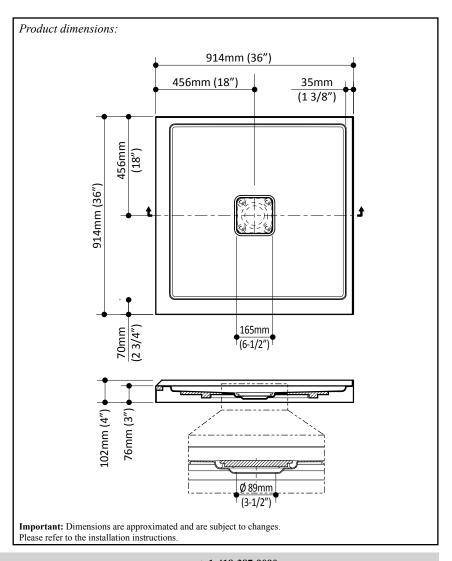

#### **Features**

- · Rectangular shower base
- Acrylic base fiberglass reinforced
- 914 mm x 914 mm (36 x 36 in.)
- Low-3 in. threshold (76 mm)
- · Central drain
- Integrated tiling flange on 2 sides
- Drain cover included