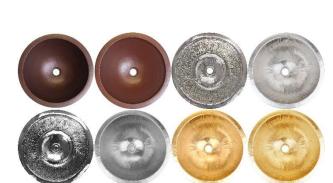

## **AVAILABLE FINISHES**

|                                                                                                                                                                                                                                                                                                                                                                                                                                                                                                                                                                                                                                                                                                                                                                                                                                                                                                                                                                                                                                                                                                                                                                                                                                                                                                                                                                                                                                                                                                                                                                                                                                                                                                                                                                                                                                                                                                                                                                                                                                                                                                                                | DB | Dark Bronze            | WC | WC Weathered Copper     |  |
|--------------------------------------------------------------------------------------------------------------------------------------------------------------------------------------------------------------------------------------------------------------------------------------------------------------------------------------------------------------------------------------------------------------------------------------------------------------------------------------------------------------------------------------------------------------------------------------------------------------------------------------------------------------------------------------------------------------------------------------------------------------------------------------------------------------------------------------------------------------------------------------------------------------------------------------------------------------------------------------------------------------------------------------------------------------------------------------------------------------------------------------------------------------------------------------------------------------------------------------------------------------------------------------------------------------------------------------------------------------------------------------------------------------------------------------------------------------------------------------------------------------------------------------------------------------------------------------------------------------------------------------------------------------------------------------------------------------------------------------------------------------------------------------------------------------------------------------------------------------------------------------------------------------------------------------------------------------------------------------------------------------------------------------------------------------------------------------------------------------------------------|----|------------------------|----|-------------------------|--|
| The state of the s | PN | Polished Nickel        | SN | Satin Nickel            |  |
|                                                                                                                                                                                                                                                                                                                                                                                                                                                                                                                                                                                                                                                                                                                                                                                                                                                                                                                                                                                                                                                                                                                                                                                                                                                                                                                                                                                                                                                                                                                                                                                                                                                                                                                                                                                                                                                                                                                                                                                                                                                                                                                                | PS | Pol. Stainless Steel   | SS | Satin Stainless Steel   |  |
|                                                                                                                                                                                                                                                                                                                                                                                                                                                                                                                                                                                                                                                                                                                                                                                                                                                                                                                                                                                                                                                                                                                                                                                                                                                                                                                                                                                                                                                                                                                                                                                                                                                                                                                                                                                                                                                                                                                                                                                                                                                                                                                                | РВ | Pol. Unlacquered Brass | UB | Satin Unlacquered Brass |  |