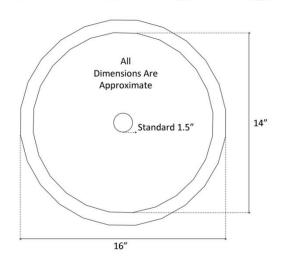

### **DETAILS**

Installation Type: Drop-In or Undermount

Materials: Copper or Brass Hand Hammered Metal

Standard 1.5" Drain, No Overflow

Each sink is hand-crafted; no two sinks will be the same

NOTE: Due to the handmade nature of the sink, dimensions are approximate and variations in the metal may be visible.

# **DIMENSIONS WILL VARY**

DO NOT use this sheet as a guide for countertop cuts. Due to the handmade nature of each product, templates are not provided.

| P: 602.971.2502        | Linkasink may make changes to specifications without notice. |           |
|------------------------|--------------------------------------------------------------|-----------|
| E: sales@linkasink.com | Visit <u>linkasink.com</u> for updated specification sheet.  | 3/30/2023 |