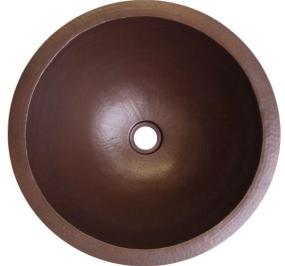

# Shown in DB

# C002

LARGE ROUND

### **DETAILS**

Installation Type: Drop-In or Undermount

Materials: Copper or Brass Hand Hammered Metal

Standard 1.5" Drain, No Overflow

Each sink is hand-crafted; no two sinks will be the same

NOTE: Due to the handmade nature of the sink, dimensions are approximate and variations in the metal may be visible.