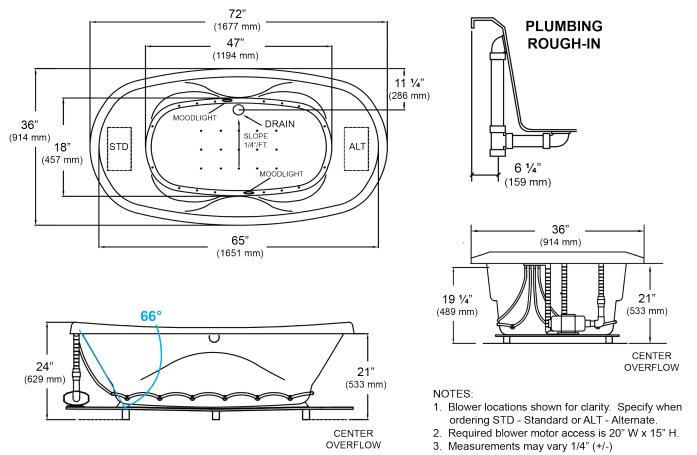

## 5330 Essence - 72" x 36" x 24" Swirl-way<sup>®</sup> Air Massage Bath

- 4. Removable apron is not available for this unit.
- 5. These dimensions are nominal and subject to change without notice.

| SPECIFICATIONS             |                                                                              |                      |                                              |
|----------------------------|------------------------------------------------------------------------------|----------------------|----------------------------------------------|
| Specification              | Description                                                                  | Specification        | Description                                  |
| Material                   | Acrylic, fiberglass reinforced                                               | Number of Jets       | 32                                           |
| Construction               | Self-contained, pre-plumbed air bath system<br>mounted on a pre-leveled base | Water Capacity       | 65 gal. (min)<br>80 gal. (max)               |
| Blower Motor               | 1.0 HP Variable Speed - 120 V, 9.0 AMP                                       | Floor Loading Weight | 47 lbs. / sq. ft<br>(229 kg/m <sup>2</sup> ) |
| Electrical<br>Requirements | One 120V, 20 AMP,<br>GFCI Protected Circuit                                  | Shipping Weight      | 175 lbs.                                     |
| On/Off Control             | Six button electronic control<br>20 minute time cycle, and auto purge cycle  | Warranty             | Limited Ten Year                             |