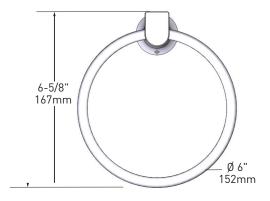

Instructions:**

Please refer to product instructions for installation steps.

### **Cleaning Instructions:**

To preserve the fine finish of this product, clean only with a soft damp cloth. Dry well. Do not use commercial or abrasive cleaners.

| Stock Number: | 3 Piece Bath Accessory Kit |
|---------------|----------------------------|
| By MOEN       |                            |

25300 AL MOEN DRIVE • NORTH OLMSTED, OH 44070 CORPORATE HEADQUARTERS: (800) 321-8809 • FAX: (800) 848-6636 INTERNATIONAL: (440) 962-2000 • FAX: (440) 962-2726 CUSTOMER SERVICE (USA): (800) 882-0116 • FAX: (888) 379-2720 WWW.MOEN.COM ©Copyright Moen, Inc.



# Genta<sup>™</sup> Technical Specification

# 3 Piece Bath Accessory Kit

**BH3633** 

# **Dimensions:**

### Paper Holder









## **Towel Ring**