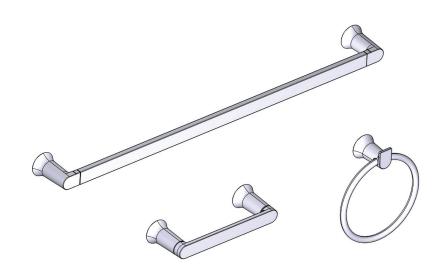

#### 3 Piece Bath Accessory Kit

**BH3633** 

#### **Stock Numbers:**

- ☐ BH3633CH 3 Piece Bath Accessory Kit Chrome Finish
- ☐ BH3633BN 3 Piece Bath Accessory Kit Brushed Nickel Finish
- □ BH3633BL 3 Piece Bath Accessory Kit Matte Black Finish
- □ BH3633BZG 3 Piece Bath Accessory Kit Bronzed Gold Finish

### Materials:

Paper holder, towel ring and towel bar are constructed of zinc.