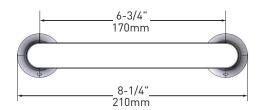

f zinc.

## **Installation Instructions:**

Please refer to product instructions for installation steps.

### **Cleaning Instructions:**

To preserve the fine finish of this product, clean only with a soft damp cloth. Dry well. Do not use commercial or abrasive cleaners.

| Stock Number: | 3 Piece Bath Accessory Kit |
|---------------|----------------------------|
| By MOEN       |                            |

25300 AL MOEN DRIVE • NORTH OLMSTED, OH 44070 CORPORATE HEADQUARTERS: (800) 321-8809 • FAX: (800) 848-6636 INTERNATIONAL: (440) 962-2000 • FAX: (440) 962-2726 CUSTOMER SERVICE (USA): (800) 882-0116 • FAX: (888) 379-2720 WWW.MOEN.COM ©Copyright Moen, Inc.



# Genta<sup>™</sup> Technical Specification

# 3 Piece Bath Accessory Kit

**BH3633** 

# **Dimensions:**

### Paper Holder









## **Towel Ring**