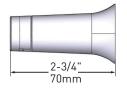

zinc.

## **Installation Instructions:**

Please refer to product instructions for installation steps.

### **Cleaning Instructions:**

To preserve the fine finish of this product, clean only with a soft damp cloth. Dry well. Do not use commercial or abrasive cleaners.

| Stock Number: | 3 Piece Bath Accessory Kit |
|---------------|----------------------------|
| By MOEN       |                            |

25300 AL MOEN DRIVE • NORTH OLMSTED, OH 44070 CORPORATE HEADQUARTERS: (800) 321-8809 • FAX: (800) 848-6636 INTERNATIONAL: (440) 962-2000 • FAX: (440) 962-2726 CUSTOMER SERVICE (USA): (800) 882-0116 • FAX: (888) 379-2720 WWW.MOEN.COM ©Copyright Moen, Inc.



# Genta<sup>™</sup> Technical Specification

# 3 Piece Bath Accessory Kit

**BH3633** 

# **Dimensions:**

### Paper Holder









## **Towel Ring**