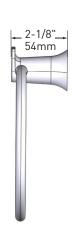

structions:**

Please refer to product instructions for installation steps.

### **Cleaning Instructions:**

To preserve the fine finish of this product, clean only with a soft damp cloth. Dry well. Do not use commercial or abrasive cleaners.

| Stock Number: | 3 Piece Bath Accessory Kit |
|---------------|----------------------------|
| By MOEN       |                            |

25300 AL MOEN DRIVE • NORTH OLMSTED, OH 44070 CORPORATE HEADQUARTERS: (800) 321-8809 • FAX: (800) 848-6636 INTERNATIONAL: (440) 962-2000 • FAX: (440) 962-2726 CUSTOMER SERVICE (USA): (800) 882-0116 • FAX: (888) 379-2720 WWW.MOEN.COM ©Copyright Moen, Inc.



# Genta<sup>™</sup> Technical Specification

# 3 Piece Bath Accessory Kit

**BH3633** 

# **Dimensions:**

### Paper Holder









## **Towel Ring**