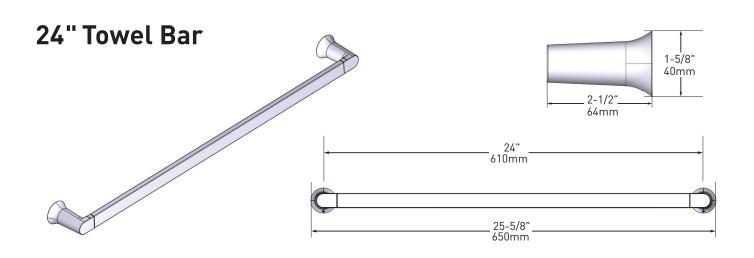

nc.

## **Installation Instructions:**

Please refer to product instructions for installation steps.

### **Cleaning Instructions:**

To preserve the fine finish of this product, clean only with a soft damp cloth. Dry well. Do not use commercial or abrasive cleaners.

| Stock Number: | 3 Piece Bath Accessory Kit |
|---------------|----------------------------|
| By MOEN       |                            |

25300 AL MOEN DRIVE • NORTH OLMSTED, OH 44070 CORPORATE HEADQUARTERS: (800) 321-8809 • FAX: (800) 848-6636 INTERNATIONAL: (440) 962-2000 • FAX: (440) 962-2726 CUSTOMER SERVICE (USA): (800) 882-0116 • FAX: (888) 379-2720 WWW.MOEN.COM ©Copyright Moen, Inc.



# Genta<sup>™</sup> Technical Specification

# 3 Piece Bath Accessory Kit

**BH3633** 

# **Dimensions:**

### Paper Holder









## **Towel Ring**