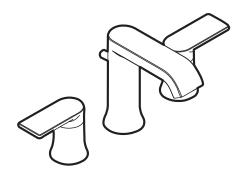

### GENTA™ **Two-Handle Widespread Lavatory Faucet Trim** Models: T6708 series

Valves: 9000, 69000

1/19

**CRITICAL DIMENSIONS** 

(DO NOT SCALE)