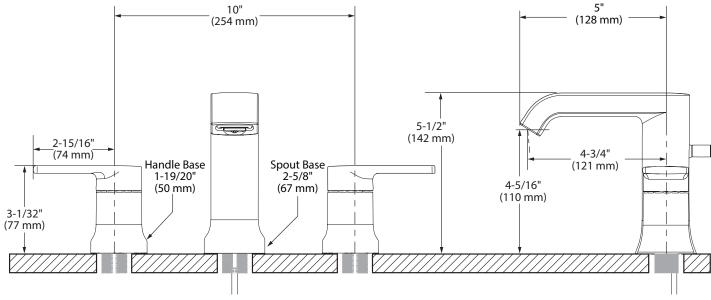

### GENTA™ **Two-Handle Widespread Lavatory Faucet Trim** Models: T6708 series

Valves: 9000, 69000

1/19

**CRITICAL DIMENSIONS** 

(DO NOT SCALE)