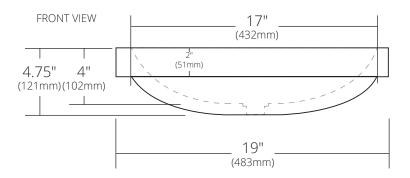

## **PRODUCT DETAILS**

- 19" x 16" x 4.75" OD (483mm x 406mm x 121mm)
- 17" x 14" x 4" ID (432mm x 356mm x 102mm)
- 1.5" (38mm) drain opening
- · Handcrafted from sustainable NativeStone®
- · Sealed with impermeable nano sealer