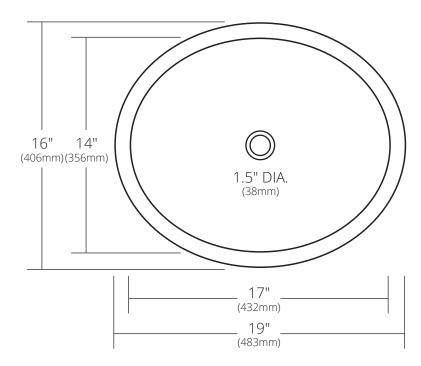

## **PRODUCT DETAILS**

- 19" x 16" x 4.75" OD (483mm x 406mm x 121mm)
- 17" x 14" x 4" ID (432mm x 356mm x 102mm)
- 1.5" (38mm) drain opening
- · Handcrafted from sustainable NativeStone®
- · Sealed with impermeable nano sealer