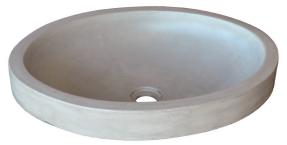

# **TOLOSA**

NativeStone® Collection

TOP VIEW

NSL1916-A Ash NSL1916-S Slate NSL1916-P Pearl NSL1916-E Earth