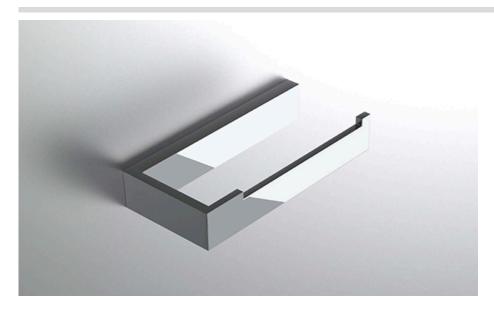

## **FEATURES**

- Premium 304 Grade Stainless Steel
- Solid Mount Construction
- Concealed Installation Hardware
- State of the art wall anchors included for installation on Dry wall or Tile

Finishes Available

## **COLLECTION PRESIDENTIAL**

TISSUE HOLDER

Model

| PRS-TPHR<br>PRS-TPHL | Tissue Holder (facing Right)<br>Tissue Holder (facing Left) |                              | Multiple finishes available. Over 23 finishes to choose from. |
|----------------------|-------------------------------------------------------------|------------------------------|---------------------------------------------------------------|
| FINISHES             | Polished (-P)                                               | Antique Copper (-ACOP)       | Polished Gold (-PGLD)