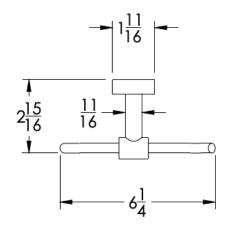

## Dimension in inches

FRONT

TOP

SIDE

NOTE: Dimensions subject to change without notice.