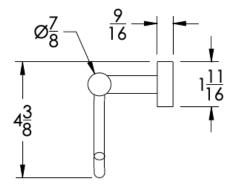

## Dimension in inches

FRONT

TOP

SIDE

NOTE: Dimensions subject to change without notice.