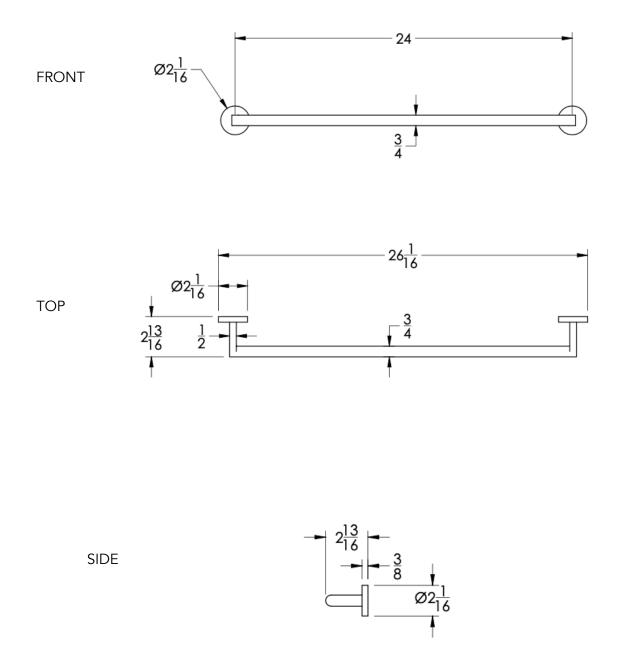

COLLECTION HUGO TOWEL BAR

Dimensions in inches

NOTE: Dimensions subject to change without notice.