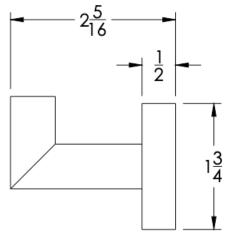

## Dimensions in inches

FRONT

TOP

SIDE

NOTE: Dimensions subject to change without notice.