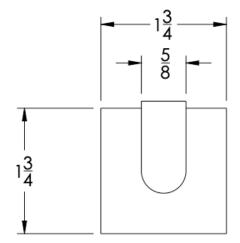

## Dimensions in inches

FRONT

TOP

SIDE

NOTE: Dimensions subject to change without notice.