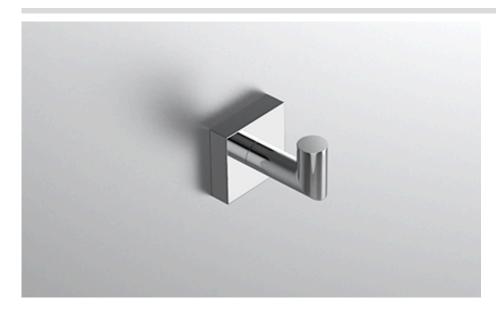

## **COLLECTION NAVIGATOR**

ROBE HOOK SINGLE

Model

| NAV-RHS2 Robe Hook Single Multiple finishes available. Over 23 finishes to choose from.  FINISHES Polished (-P) Antique Copper (-ACOP) Polished Gold (-PGLD) Brushed (-B) Polished Brass (-PBRS) Brushed Copper (-BCOP) Brushed Gold (-BGLD) Matte White (-WHT) Brushed Rose Gold (-BRGD) Matte Black (-BLK) Polished Modern Bronze (-BMBRZ) Brushed Black (-PBLK) Oil Rubbed Bronze (-ORB) Glossy White (-GWHT) Polished Black (-PBLK) Brushed Brass (-BBRS) Polished Rose Gold (-PRGD) Antique Nickel (-NKBL) Antique Brass (-ABRS) Polished Nickel (-PNKL) | Model    |                          | Product                     | Finisnes Available          |
|---------------------------------------------------------------------------------------------------------------------------------------------------------------------------------------------------------------------------------------------------------------------------------------------------------------------------------------------------------------------------------------------------------------------------------------------------------------------------------------------------------------------------------------------------------------|----------|--------------------------|-----------------------------|-----------------------------|
| Brushed (-B)  Polished Brass (-PBRS)  Brushed Copper (-BCOP)  Brushed Gold (-BGLD)  Matte White (-WHT)  Brushed Rose Gold (-BRGD)  Matte Black (-BLK)  Brushed Modern Bronze (-BMBRZ)  Brushed Black (-BRBLK)  Oil Rubbed Bronze (-ORB)  Glossy White (-GWHT)  Polished Black (-PBLK)  Brushed Brass (-BBRS)  Polished Rose Gold (-PRGD)  Antique Nickel (-ANKL)  Brushed Bronze (-BBRZ)  Unlacquered Brass (-UBRS)  Black Nickel (-NKBL)                                                                                                                     | NAV-RHS2 | Ro                       | be Hook Single              | ·                           |
| Brushed Gold (-BGLD) Matte White (-WHT) Brushed Rose Gold (-BRGD)  Matte Black (-BLK) Brushed Modern Bronze (-BMBRZ) Brushed Black (-BRBLK)  Oil Rubbed Bronze (-ORB) Glossy White (-GWHT) Polished Black (-PBLK)  Brushed Brass (-BBRS) Polished Rose Gold (-PRGD) Antique Nickel (-ANKL)  Brushed Bronze (-BBRZ) Unlacquered Brass (-UBRS) Black Nickel (-NKBL)                                                                                                                                                                                             | finishes | Polished (-P)            | Antique Copper (-ACOP)      | Polished Gold (-PGLD)       |
| Matte Black (-BLK)  Brushed Modern Bronze (-BMBRZ)  Brushed Black (-BRBLK)  Oil Rubbed Bronze (-ORB)  Glossy White (-GWHT)  Polished Black (-PBLK)  Brushed Brass (-BBRS)  Polished Rose Gold (-PRGD)  Antique Nickel (-ANKL)  Brushed Bronze (-BBRZ)  Unlacquered Brass (-UBRS)  Black Nickel (-NKBL)                                                                                                                                                                                                                                                        |          | Brushed (-B)             | Polished Brass (-PBRS)      | Brushed Copper (-BCOP)      |
| Oil Rubbed Bronze (-ORB) Glossy White (-GWHT) Polished Black (-PBLK)  Brushed Brass (-BBRS) Polished Rose Gold (-PRGD) Antique Nickel (-ANKL)  Brushed Bronze (-BBRZ) Unlacquered Brass (-UBRS) Black Nickel (-NKBL)                                                                                                                                                                                                                                                                                                                                          |          | Brushed Gold (-BGLD)     | Matte White (-WHT)          | Brushed Rose Gold (-BRGD)   |
| Brushed Brass (-BBRS) Polished Rose Gold (-PRGD) Antique Nickel (-ANKL)  Brushed Bronze (-BBRZ) Unlacquered Brass (-UBRS) Black Nickel (-NKBL)                                                                                                                                                                                                                                                                                                                                                                                                                |          | Matte Black (-BLK)       | Brushed Modern Bronze (-BMI | BRZ) Brushed Black (-BRBLK) |
| Brushed Bronze (-BBRZ) Unlacquered Brass (-UBRS) Black Nickel (-NKBL)                                                                                                                                                                                                                                                                                                                                                                                                                                                                                         |          | Oil Rubbed Bronze (-ORB) | Glossy White (-GWHT)        | Polished Black (-PBLK)      |
|                                                                                                                                                                                                                                                                                                                                                                                                                                                                                                                                                               |          | Brushed Brass (-BBRS)    | Polished Rose Gold (-PRGD)  | Antique Nickel (-ANKL)      |
| Antique Brass (-ABRS) Polished Nickel (-PNKL)                                                                                                                                                                                                                                                                                                                                                                                                                                                                                                                 |          | Brushed Bronze (-BBRZ)   | Unlacquered Brass (-UBRS)   | Black Nickel (-NKBL)        |
|                                                                                                                                                                                                                                                                                                                                                                                                                                                                                                                                                               |          | Antique Brass (-ABRS)    | Polished Nickel (-PNKL)     |                             |

Product