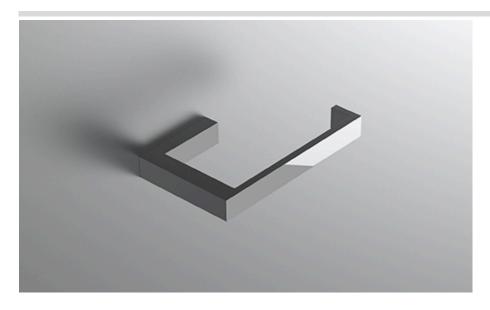

## **COLLECTION ONE9**

TISSUE HOLDER

| Model                | Product                                                     |                             | Finishes Available                                            |
|----------------------|-------------------------------------------------------------|-----------------------------|---------------------------------------------------------------|
| ONN-TPHR<br>ONN-TPHL | Tissue Holder (facing Right)<br>Tissue Holder (facing Left) |                             | Multiple finishes available. Over 23 finishes to choose from. |
| finishes             | Polished (-P)                                               | Antique Copper (-ACOP)      | Polished Gold (-PGLD)                                         |
|                      | Brushed (-B)                                                | Polished Brass (-PBRS)      | Brushed Copper (-BCOP)                                        |
|                      | Brushed Gold (-BGLD)                                        | Matte White (-WHT)          | Brushed Rose Gold (-BRGD)                                     |
|                      | Matte Black (-BLK)                                          | Brushed Modern Bronze (-BMB | RZ) Brushed Black (-BRBLK)                                    |
|                      | Oil Rubbed Bronze (-ORB)                                    | Glossy White (-GWHT)        | Polished Black (-PBLK)                                        |
|                      | Brushed Brass (-BBRS)                                       | Polished Rose Gold (-PRGD)  | Antique Nickel (-ANKL)                                        |
|                      | Brushed Bronze (-BBRZ)                                      | Unlacquered Brass (-UBRS)   | Black Nickel (-NKBL)                                          |
|                      | Antique Brass (-ABRS)                                       | Polished Nickel (-PNKL)     |                                                               |