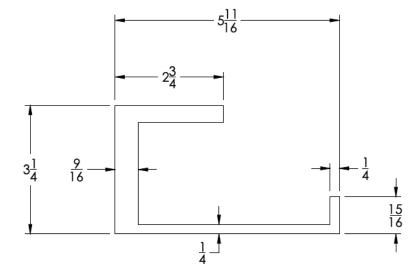

## Dimensions in inches

FRONT

TOP

SIDE

NOTE: Dimensions subject to change without notice.