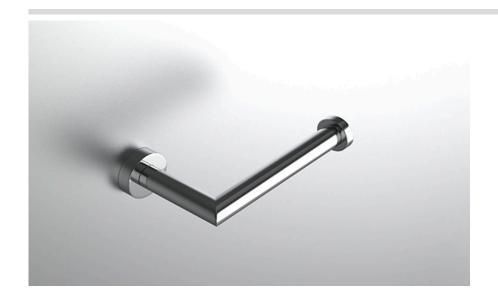

## **COLLECTION FORM MODERNE**

TISSUE HOLDER

| Model                | Product <b>Type to enter text</b> Tissue Holder (facing Right)  Tissue Holder (Facing Left) |                             | Finishes Available                                            |
|----------------------|---------------------------------------------------------------------------------------------|-----------------------------|---------------------------------------------------------------|
| FMD-TPHR<br>FMD-TPHL |                                                                                             |                             | Multiple finishes available. Over 23 finishes to choose from. |
| finishes             | Polished (-P)                                                                               | Antique Copper (-ACOP)      | Polished Gold (-PGLD)                                         |
|                      | Brushed (-B)                                                                                | Polished Brass (-PBRS)      | Brushed Copper (-BCOP)                                        |
|                      | Brushed Gold (-BGLD)                                                                        | Matte White (-WHT)          | Brushed Rose Gold (-BRGD)                                     |
|                      | Matte Black (-BLK)                                                                          | Brushed Modern Bronze (-BME | RZ) Brushed Black (-BRBLK)                                    |
|                      | Oil Rubbed Bronze (-ORB)                                                                    | Glossy White (-GWHT)        | Polished Black (-PBLK)                                        |
|                      | Brushed Brass (-BBRS)                                                                       | Polished Rose Gold (-PRGD)  | Antique Nickel (-ANKL)                                        |
|                      | Brushed Bronze (-BBRZ)                                                                      | Unlacquered Brass (-UBRS)   | Black Nickel (-NKBL)                                          |
|                      | Antique Brass (-ABRS)                                                                       | Polished Nickel (-PNKL)     |                                                               |