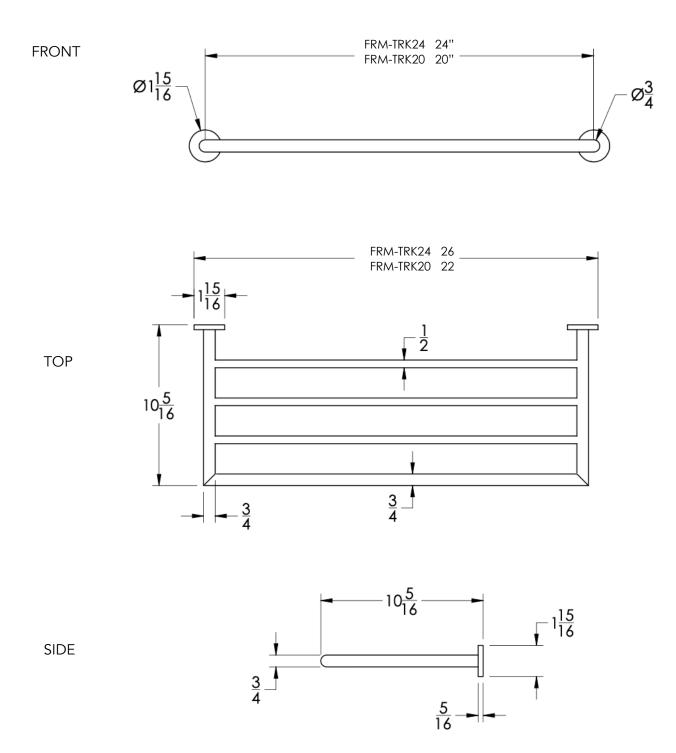

| Matte Black (-BLK)       | Brushed Modern Bronze (-BMBR     | Z) Brushed Black (-BRBLK)                                     |
|                        | Oil Rubbed Bronze (-ORB) | Glossy White (-GWHT)             | Polished Black (-PBLK)                                        |
|                        | Brushed Brass (-BBRS)    | Polished Rose Gold (-PRGD)       | Antique Nickel (-ANKL)                                        |
|                        | Brushed Bronze (-BBRZ)   | Unlacquered Brass (-UBRS)        | Black Nickel (-NKBL)                                          |
|                        | Antique Brass (-ABRS)    | Polished Nickel (-PNKL)          |                                                               |

Product



## Dimensions in inches



NOTE: Dimensions subject to change without notice.