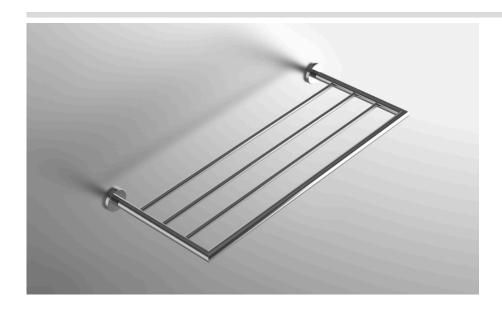

## **COLLECTION FORM**

TOWEL RACK

Model

| FRM-TRK24<br>FRM-TRK20 |                          | 24" Towel Rack<br>20" Towel Rack | Multiple finishes available. Over 23 finishes to choose from. |
|------------------------|--------------------------|----------------------------------|---------------------------------------------------------------|
|                        |                          |                                  |                                                               |
| FINISHES               | Polished (-P)            | Antique Copper (-ACOP)           | Polished Gold (-PGLD)                                         |
|                        | Brushed (-B)             | Polished Brass (-PBRS)           | Brushed Copper (-BCOP)                                        |
|                        | Brushed Gold (-BGLD)     | Matte White (-WHT)               | Brushed Rose Gold (-BRGD)                                     |
|                        | Matte Black (-BLK)       | Brushed Modern Bronze (-BMBR     | Z) Brushed Black (-BRBLK)                                     |
|                        | Oil Rubbed Bronze (-ORB) | Glossy White (-GWHT)             | Polished Black (-PBLK)                                        |
|                        | Brushed Brass (-BBRS)    | Polished Rose Gold (-PRGD)       | Antique Nickel (-ANKL)                                        |
|                        | Brushed Bronze (-BBRZ)   | Unlacquered Brass (-UBRS)        | Black Nickel (-NKBL)                                          |
|                        | Antique Brass (-ABRS)    | Polished Nickel (-PNKL)          |                                                               |