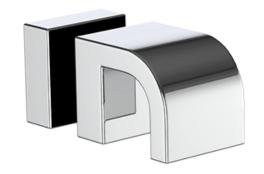

## **COLLECTION PENINSULAR**

SINGLE KNOB

Single Knob shown with a Small Rosette

**FRONT** 

SIDE

**Small Rosette** 

**Installation Notes**: Center to center hole drilling dimension are same as mentioned in column. <u>Diameter of glass hole for installation is 1/2".</u>