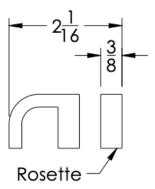

## **COLLECTION PENINSULAR**

SINGLE KNOB

Single Knob shown with a Small Rosette

**FRONT** 

SIDE

**Small Rosette** 

**Installation Notes**: Center to center hole drilling dimension are same as mentioned in column. <u>Diameter of glass hole for installation is 1/2".</u>