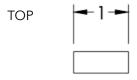

## **COLLECTION PENINSULAR**

SINGLE KNOB

Single Knob shown with a Small Rosette

**FRONT** 

SIDE

**Small Rosette** 

**Installation Notes**: Center to center hole drilling dimension are same as mentioned in column. <u>Diameter of glass hole for installation is 1/2".</u>