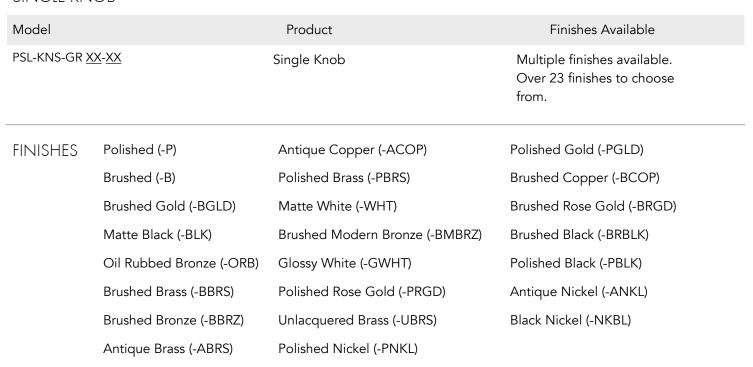

## **COLLECTION PENINSULAR**

SINGLE KNOB

Single Knob shown with a Small Rosette

**FRONT** 

SIDE

**Small Rosette** 

**Installation Notes**: Center to center hole drilling dimension are same as mentioned in column. <u>Diameter of glass hole for installation is 1/2".</u>

Standard hardware supplied can accommodate glass thicknesses 1/4" to 1/2". Please contact us for custom hardware in case glass thickness exceeds 1/2".