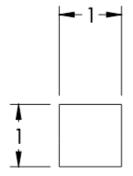

## **COLLECTION PENINSULAR**

SINGLE KNOB

Single Knob shown with a Small Rosette

**FRONT** 

SIDE

**Small Rosette** 

**Installation Notes**: Center to center hole drilling dimension are same as mentioned in column. <u>Diameter of glass hole for installation is 1/2".</u>

## Dimensions in inches

NOTE: Dimensions subject to change without notice.