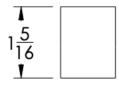

## **COLLECTION PENINSULAR**

SINGLE KNOB

Single Knob shown with a Small Rosette

**FRONT** 

SIDE

**Small Rosette** 

**Installation Notes**: Center to center hole drilling dimension are same as mentioned in column. <u>Diameter of glass hole for installation is 1/2".</u>