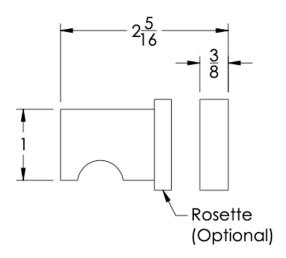

| No Rosette  | Medium Rosette |
|-------------|----------------|
| UNI-KNSB-NR | UNI-KNSB-MR    |

**Installation Notes**: Center to center hole drilling dimension are same as mentioned in column. <u>Diameter of glass hole</u> for installation is 1/2".

Standard hardware supplied can accommodate glass thicknesses 1/4" to 1/2". Please contact us for custom hardware in case glass thickness exceeds 1/2".