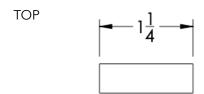

|
|                                | Oil Rubbed Bronze (-ORB) | Glossy White (-GWHT)           | Polished Black (-PBLK)                                              |
|                                | Brushed Brass (-BBRS)    | Polished Rose Gold (-PRGD)     | Antique Nickel (-ANKL)                                              |
|                                | Brushed Bronze (-BBRZ)   | Unlacquered Brass (-UBRS)      | Black Nickel (-NKBL)                                                |
|                                | Antique Brass (-ABRS)    | Polished Nickel (-PNKL)        |                                                                     |



| No Rosette  | Medium Rosette |
|-------------|----------------|
| UNI-KNSB-NR | UNI-KNSB-MR    |













**Installation Notes**: Center to center hole drilling dimension are same as mentioned in column. <u>Diameter of glass hole</u> for installation is 1/2".

Standard hardware supplied can accommodate glass thicknesses 1/4" to 1/2". Please contact us for custom hardware in case glass thickness exceeds 1/2".

## Dimensions in inches

NOTE: Dimensions subject to change without notice.