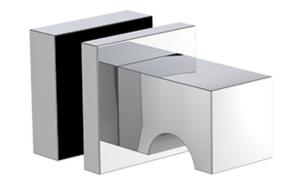

Single Knob shown with a Medium Rosette

## **COLLECTION UNIVERSAL B**

SINGLE KNOB

| Model                          |                          | Product                        | Finishes Available                                                  |
|--------------------------------|--------------------------|--------------------------------|---------------------------------------------------------------------|
| UNI-KNSB <u>XX</u> - <u>XX</u> |                          | Single Knob                    | Multiple finishes available.<br>Over 23 finishes to choose<br>from. |
| finishes                       | Polished (-P)            | Antique Copper (-ACOP)         | Polished Gold (-PGLD)                                               |
|                                | Brushed (-B)             | Polished Brass (-PBRS)         | Brushed Copper (-BCOP)                                              |
|                                | Brushed Gold (-BGLD)     | Matte White (-WHT)             | Brushed Rose Gold (-BRGD)                                           |
|                                | Matte Black (-BLK)       | Brushed Modern Bronze (-BMBRZ) | Brushed Black (-BRBLK)                                              |
|                                | Oil Rubbed Bronze (-ORB) | Glossy White (-GWHT)           | Polished Black (-PBLK)                                              |
|                                | Brushed Brass (-BBRS)    | Polished Rose Gold (-PRGD)     | Antique Nickel (-ANKL)                                              |
|                                | Brushed Bronze (-BBRZ)   | Unlacquered Brass (-UBRS)      | Black Nickel (-NKBL)                                                |
|                                | Antique Brass (-ABRS)    | Polished Nickel (-PNKL)        |                                                                     |

| No Rosette  | Medium Rosette |
|-------------|----------------|
| UNI-KNSB-NR | UNI-KNSB-MR    |

**Installation Notes**: Center to center hole drilling dimension are same as mentioned in column. <u>Diameter of glass hole</u> for installation is 1/2".