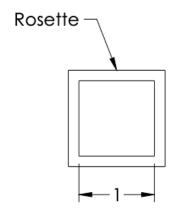

## **FEATURES**

- Premium 304 Grade Stainless Steel
- Solid Mount Construction
- Concealed Installation Hardware
- Solid End Cap provided for side opposite to the door for a seamless look

No Rosette

Medium Rosette

Single Knob shown with a Medium Rosette