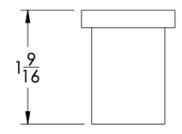

|
|                                | Oil Rubbed Bronze (-ORB) | Glossy White (-GWHT)           | Polished Black (-PBLK)                                              |
|                                | Brushed Brass (-BBRS)    | Polished Rose Gold (-PRGD)     | Antique Nickel (-ANKL)                                              |
|                                | Brushed Bronze (-BBRZ)   | Unlacquered Brass (-UBRS)      | Black Nickel (-NKBL)                                                |
|                                | Antique Brass (-ABRS)    | Polished Nickel (-PNKL)        |                                                                     |



| No Rosette  | Medium Rosette |
|-------------|----------------|
| UNI-KNSB-NR | UNI-KNSB-MR    |













**Installation Notes**: Center to center hole drilling dimension are same as mentioned in column. <u>Diameter of glass hole</u> for installation is 1/2".

Standard hardware supplied can accommodate glass thicknesses 1/4" to 1/2". Please contact us for custom hardware in case glass thickness exceeds 1/2".

## Dimensions in inches

NOTE: Dimensions subject to change without notice.