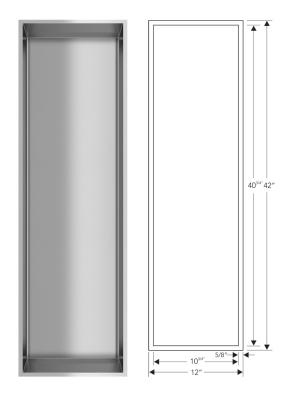

| Model     | Finish            | Profile                   | Size(Inner)                                                   | Size(Outer)                     | Rim                 | Depth                            | Bottom Slope        |
|-----------|-------------------|---------------------------|---------------------------------------------------------------|---------------------------------|---------------------|----------------------------------|---------------------|
| Y-27B     | Brushed           |                           |                                                               |                                 |                     |                                  |                     |
| Y-27P     | Polished          | -<br>-<br>Flushmount<br>- |                                                               |                                 |                     |                                  |                     |
| Y-27 WHT  | White             |                           | 10 <sup>3/4</sup> x 40 <sup>3/4</sup> inches<br>275 x 1037 mm | 12 x 42 inches<br>305 x 1067 mm | 5/8 inches<br>15 mm | 3 <sup>3/4</sup> inches<br>95 mm | 3/16 inches<br>5 mm |
| Y-27 BLK  | Black             |                           |                                                               |                                 |                     |                                  |                     |
| Y-27 ORB  | Oil Rubbed Bronze |                           |                                                               |                                 |                     |                                  |                     |
| Y-27 LGR  | Lime Green        |                           |                                                               |                                 |                     |                                  |                     |
| Y-27 ORNG | Orange            | -                         |                                                               |                                 |                     |                                  |                     |