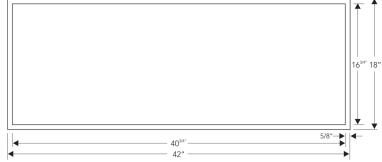

| Model     | Finish            | Profile              | Size(Inner)                                                   | Size(Outer)                     | Rim                 | Depth                            | Bottom Slope        |
|-----------|-------------------|----------------------|---------------------------------------------------------------|---------------------------------|---------------------|----------------------------------|---------------------|
| Y-29B     | Brushed           |                      |                                                               |                                 |                     |                                  |                     |
| Y-29P     | Polished          | -                    |                                                               |                                 |                     |                                  |                     |
| Y-29 WHT  | White             | -<br>Flushmount<br>- | 40 <sup>3/4</sup> x 16 <sup>3/4</sup> inches<br>1037 x 424 mm | 42 x 18 inches<br>1067 x 457 mm | 5/8 inches<br>15 mm | 3 <sup>3/4</sup> inches<br>95 mm | 3/16 inches<br>5 mm |
| Y-29 BLK  | Black             |                      |                                                               |                                 |                     |                                  |                     |
| Y-29 ORB  | Oil Rubbed Bronze |                      |                                                               |                                 |                     |                                  |                     |
| Y-29 LGR  | Lime Green        | -                    |                                                               |                                 |                     |                                  |                     |
| Y-29 ORNG | Orange            | -                    |                                                               |                                 |                     |                                  |                     |