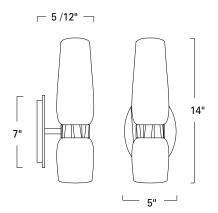

Flame 9760

Project Name \_\_\_\_\_ Fixture Type \_\_\_\_\_

Quantity \_

Flame 9760-MB-CLGR

9760

Flame 9760-CH-CLGR

| <b>Standard</b><br>Incandescent / <b>IN</b><br>(2) 60 Watt Medium Base Edison |
|-------------------------------------------------------------------------------|
|                                                                               |
|                                                                               |
| 1                                                                             |