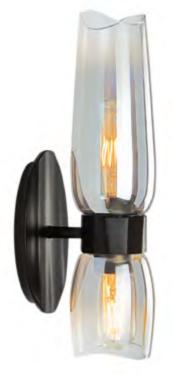

Flame 9760

Project Name \_\_\_\_\_ Fixture Type \_\_\_\_\_

Quantity \_

Flame 9760-MB-CLGR

9760

Flame 9760-CH-CLGR

| <b>Standard</b><br>Incandescent / <b>IN</b><br>(2) 60 Watt Medium Base Edison |
|-------------------------------------------------------------------------------|
|                                                                               |
|                                                                               |
| 1                                                                             |