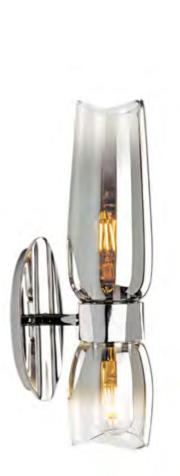

Flame 9760

Project Name \_\_\_\_\_ Fixture Type \_\_\_\_\_

Quantity \_

Flame 9760-MB-CLGR

9760

Flame 9760-CH-CLGR

| <b>Standard</b><br>Incandescent / <b>IN</b><br>(2) 60 Watt Medium Base Edison |
|-------------------------------------------------------------------------------|
|                                                                               |
|                                                                               |
| 1                                                                             |