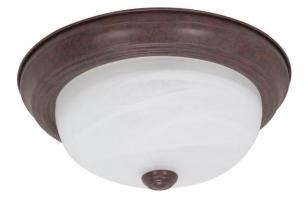

## NUVO 60/206

2 Light - 13" - Flush Mount - Alabaster Glass

| Close-to-Ceiling |  |
|------------------|--|
| Flush            |  |
| Old Bronze       |  |
| Transitional     |  |
| 2                |  |
| 1 Year Limited   |  |
|                  |  |

## **Product Specifications**

| Style        | Extends      | Width     | Height        | Package Weight | Glass Finish                |
|--------------|--------------|-----------|---------------|----------------|-----------------------------|
| Transitional | n/a          | 13.13     | 5.38          | 4.26           | Glass                       |
| Bulb Shape   | Bulb Type    | Bulb Base | Bulb Included | UPC            | Replaceable Light<br>Source |
| A19          | Incandescent | Medium    | 0             | *045923602061  | Yes                         |