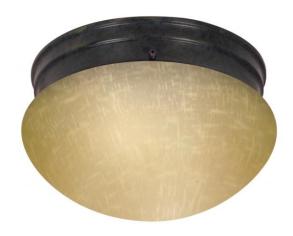

## NUVO 60/2644

8" Mushroom Mahogany Bronze Champagne Linen Glass Incandescent

| Fixture Type     | Close-to-Ceiling Flush Mahogany Bronze Utility |  |  |
|------------------|------------------------------------------------|--|--|
| Category         |                                                |  |  |
| Finish           |                                                |  |  |
| Style            |                                                |  |  |
| Number Of Lights | 2                                              |  |  |
| Warranty         | 1 Year Limited                                 |  |  |

## **Product Specifications**

| Style      | Extends      | Width     | Height        | Package Weight | Glass Finish                |
|------------|--------------|-----------|---------------|----------------|-----------------------------|
| Utility    | n/a          | 8.00      | 7.50          | 2.2            | Glass                       |
| Bulb Shape | Bulb Type    | Bulb Base | Bulb Included | UPC            | Replaceable Light<br>Source |
| A19        | Incandescent | Medium    | 0             | *045923626449  | Yes                         |